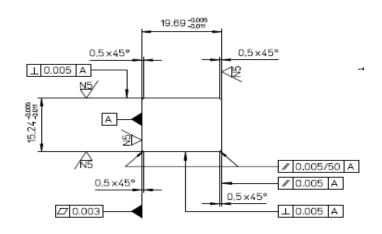

#### OEM Inspection Report For Finish Blade

|                                                                       | Gleaso   | n Work                    | s (India) | Private  | l imite   | d Band   | alore     |                 |         |         |            |         |  |
|-----------------------------------------------------------------------|----------|---------------------------|-----------|----------|-----------|----------|-----------|-----------------|---------|---------|------------|---------|--|
|                                                                       |          | ROFILED                   |           |          |           |          |           | Т               |         |         | 19.12.14   |         |  |
|                                                                       | <u> </u> | KOTIEED                   | DEVEL .   | JIICK DE | ADES III. | DI ECTIO | TILLI OIL | <u>.</u>        |         |         | 13.112.114 |         |  |
| GWI REF:                                                              |          | Customer PO No. L002      |           |          |           |          |           |                 |         |         |            |         |  |
| GWI D.C. No.                                                          |          |                           |           |          |           |          |           |                 |         |         |            |         |  |
| Date:                                                                 |          |                           |           |          |           |          |           | Customer DC No. |         |         |            |         |  |
| <b>GWI INVOICE</b>                                                    | NO.      |                           |           |          |           |          |           |                 |         |         |            |         |  |
| Summary #                                                             |          | 1953F                     |           |          |           |          |           |                 |         |         |            |         |  |
| Material                                                              |          | CARBIDE                   |           |          |           |          |           |                 |         |         |            |         |  |
| Blade Type                                                            |          | TRIAC                     |           |          |           |          |           |                 |         |         |            |         |  |
| Hand                                                                  |          | LH                        |           |          |           |          |           |                 |         |         |            |         |  |
| No.of Blades                                                          |          | 20                        |           |          |           |          |           |                 |         |         |            |         |  |
| Component                                                             |          | PINION                    |           |          |           |          |           |                 |         |         |            |         |  |
| Blade Size                                                            |          | 12.7X10.1                 | 6 MM      |          |           |          |           |                 |         |         |            |         |  |
| Blade Inspection Summary and Measured Values on Gleason No.562 Tester |          |                           |           |          |           |          |           |                 |         |         |            |         |  |
| PINION                                                                |          | Inside Blade              |           |          |           |          |           |                 |         |         |            |         |  |
|                                                                       | Summar   | ry Values Measured values |           |          |           |          |           |                 |         |         |            |         |  |
| P.A SIDE                                                              | X        | Υ                         | 1         | 2        | 3         | 4        | 5         | 6               | 7       | 8       | 9          | 10      |  |
| Point 1                                                               | 2.6920   | 13.3750                   | 2.6910    | 2.6940   | 2.6900    | 2.6910   | 2.6900    | 2.6910          | 2.6900  | 2.6940  | 2.6920     | 2.6940  |  |
| Point 2                                                               | 5.2880   | 6.2580                    | 5.2870    | 5.2890   | 5.2860    | 5.2860   | 5.2860    | 5.2880          | 5.2870  | 5.2900  | 5.2880     | 5.2890  |  |
| Point3Topren                                                          | 6.0470   | 3.9920                    | 6.0470    | 6.0490   | 6.0460    | 6.0450   | 6.0450    | 6.0480          | 6.0470  | 6.0500  | 6.0480     | 6.0490  |  |
| C.A SIDE                                                              |          |                           |           |          |           |          |           |                 |         |         |            |         |  |
| Point 1                                                               | 16.1340  | 13.3680                   | 16.1380   | 16.1330  | 16.1360   | 16.1340  | 16.1350   | 16.1370         | 16.1330 | 16.1370 | 16.1380    | 16.1360 |  |
| Point 2                                                               | 14.2180  | 4.7320                    | 14.2200   | 14.2180  | 14.2190   | 14.2180  | 14.2190   | 14.2190         | 14.2170 | 14.2200 | 14.2200    | 14.2200 |  |

## OEM CNC Finish Blade Inspecton