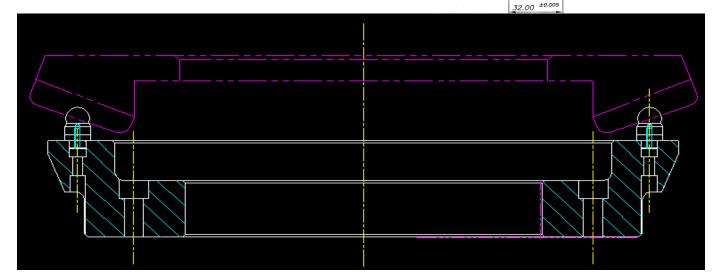

#### Finished Profile Blades

- Our close relationships with OEM's ensures that you will receive a finished profile blades to your exact requirement
- We offer resharpening service of used blades

Gleason 300 CG CNC Bevel Stick Blade Sharpening machine

Gleason 562 Bevel Stick Blade Inspection Device

#### OEM Inspection Report For Finish Blade

|                                                                       | Gleaso   | n Work                    | s (India) | Private  | l imite   | d Band   | alore     |                 |         |         |            |         |  |
|-----------------------------------------------------------------------|----------|---------------------------|-----------|----------|-----------|----------|-----------|-----------------|---------|---------|------------|---------|--|
|                                                                       |          | ROFILED                   |           |          |           |          |           | Т               |         |         | 19.12.14   |         |  |
|                                                                       | <u> </u> | KOTIEED                   | DEVEL .   | JIICK DE | ADES III. | DI ECTIO | TILLI OIL | <u>.</u>        |         |         | 13.112.114 |         |  |
| GWI REF:                                                              |          | Customer PO No. L002      |           |          |           |          |           |                 |         |         |            |         |  |
| GWI D.C. No.                                                          |          |                           |           |          |           |          |           |                 |         |         |            |         |  |
| Date:                                                                 |          |                           |           |          |           |          |           | Customer DC No. |         |         |            |         |  |
| <b>GWI INVOICE</b>                                                    | NO.      |                           |           |          |           |          |           |                 |         |         |            |         |  |
| Summary #                                                             |          | 1953F                     |           |          |           |          |           |                 |         |         |            |         |  |
| Material                                                              |          | CARBIDE                   |           |          |           |          |           |                 |         |         |            |         |  |
| Blade Type                                                            |          | TRIAC                     |           |          |           |          |           |                 |         |         |            |         |  |
| Hand                                                                  |          | LH                        |           |          |           |          |           |                 |         |         |            |         |  |
| No.of Blades                                                          |          | 20                        |           |          |           |          |           |                 |         |         |            |         |  |
| Component                                                             |          | PINION                    |           |          |           |          |           |                 |         |         |            |         |  |
| Blade Size                                                            |          | 12.7X10.1                 | 6 MM      |          |           |          |           |                 |         |         |            |         |  |
| Blade Inspection Summary and Measured Values on Gleason No.562 Tester |          |                           |           |          |           |          |           |                 |         |         |            |         |  |
| PINION                                                                |          | Inside Blade              |           |          |           |          |           |                 |         |         |            |         |  |
|                                                                       | Summar   | ry Values Measured values |           |          |           |          |           |                 |         |         |            |         |  |
| P.A SIDE                                                              | X        | Υ                         | 1         | 2        | 3         | 4        | 5         | 6               | 7       | 8       | 9          | 10      |  |
| Point 1                                                               | 2.6920   | 13.3750                   | 2.6910    | 2.6940   | 2.6900    | 2.6910   | 2.6900    | 2.6910          | 2.6900  | 2.6940  | 2.6920     | 2.6940  |  |
| Point 2                                                               | 5.2880   | 6.2580                    | 5.2870    | 5.2890   | 5.2860    | 5.2860   | 5.2860    | 5.2880          | 5.2870  | 5.2900  | 5.2880     | 5.2890  |  |
| Point3Topren                                                          | 6.0470   | 3.9920                    | 6.0470    | 6.0490   | 6.0460    | 6.0450   | 6.0450    | 6.0480          | 6.0470  | 6.0500  | 6.0480     | 6.0490  |  |
| C.A SIDE                                                              |          |                           |           |          |           |          |           |                 |         |         |            |         |  |
| Point 1                                                               | 16.1340  | 13.3680                   | 16.1380   | 16.1330  | 16.1360   | 16.1340  | 16.1350   | 16.1370         | 16.1330 | 16.1370 | 16.1380    | 16.1360 |  |
| Point 2                                                               | 14.2180  | 4.7320                    | 14.2200   | 14.2180  | 14.2190   | 14.2180  | 14.2190   | 14.2190         | 14.2170 | 14.2200 | 14.2200    | 14.2200 |  |