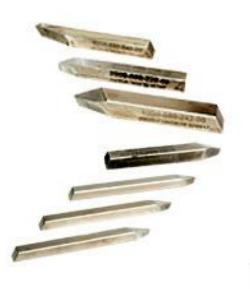

# **Gear Cutting Profile**

- Leading suppliers of Blades (Carbide & HSS) & Accessories for Bevel Gear & Pinions for major Axle Manufacturing OEM's.
- Our Major Customers include Tata Motors, Automotive Axles, American Axle Manufacturing, Ashok Leyland, Dana Axles, BGL, PBGL, GNA and also leading OEM's for Gear Cutting.

# **Carbide Blades**

- Major Supplier of Dry Cutting Carbide Blades for Gleason & Klingelnberg Machines.
- Carbide is sourced from the best sources. Our longterm relationship with our suppliers ensures
- 1) Consistent performance
- 2) On time delivery
- 3) Minimum lead time